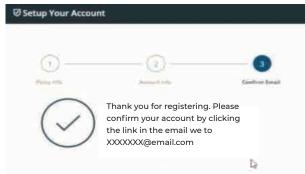

5 Confirm your account

This email will come from noreply@amfed.com with the subject "New User Registration - Confirmation email"

**5** Login to your account