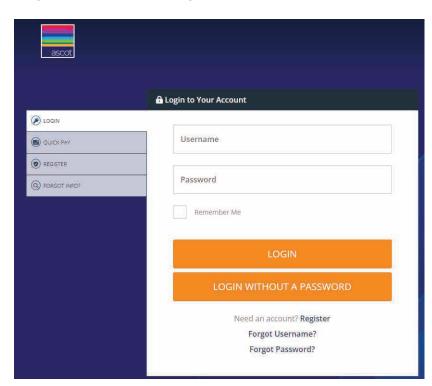

### **Login Options**

- 1 Login if you are an existing user
- 2 Quick Pay if you want to make a one-time payment
  - No registration required
  - Requires Policy Number + Mailing Zipcode
- **3** Register a new user/account

A single policy can have unlimited unique users registered, including HR representatives, agents, brokers, CPAs, etc.

4 Forgot Info? Recover a forgotten username or password