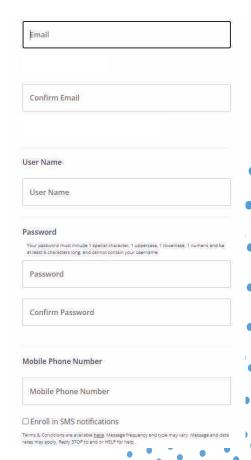

# Registration

- 1 Requires a valid email address
- 2 User Name (can also be your email address)
- 3 Password containing 1 special character, 1 uppercase letter, 1 lowercase letter + 1 number
- 4 Mobile Phone Number is optional but...

2 Factor Authentication is used by this application to protect you + your account information.

Entering a mobile number allows a user to quickly receive the one-time password via text, along with helpful payments reminders