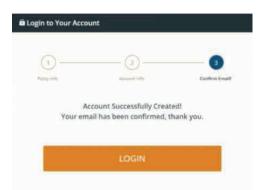

5 Confirm your account

This email will come from noreply@amfed.com with the subject "New User Registration - Confirmation email"

**5** Login to your account