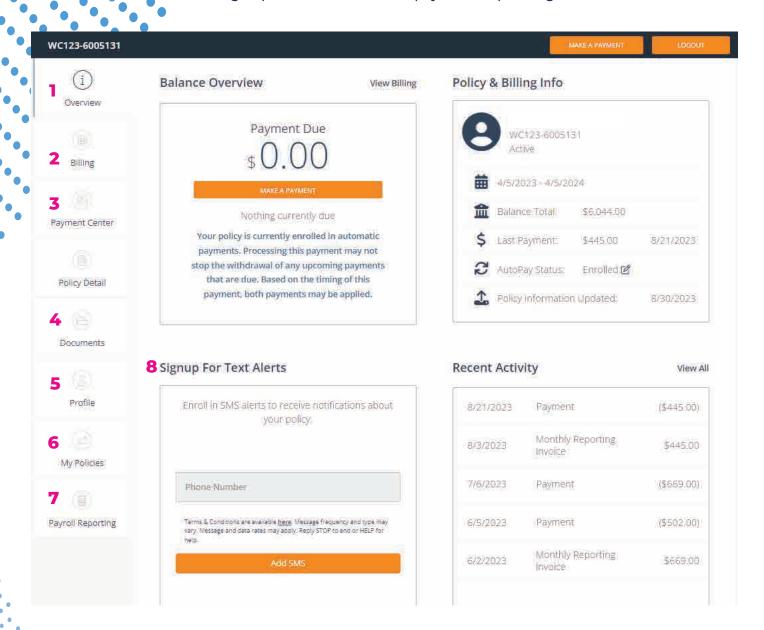

# Once Logged In

- 1 Overview Dashboard with basic high level policy detail
- **2** Billing history of all invoices + payments
- 3 Store one or more bank account in the Payment Center + Enroll in AutoPay
- 4 Access + download policy related Documents
- **5** Manage Profile, user + login information
- 6 View past policy terms + information
- 7 Access Payroll Reporting system if you are on that payment plan
- 8 Sign up for Text Alerts about payments + pending cancellation