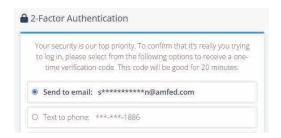

2 Factor Authentication is used by this application to protect you + your account information.

Entering a mobile number allows a user to quickly receive the one-time password via text, along with helpful payments reminders